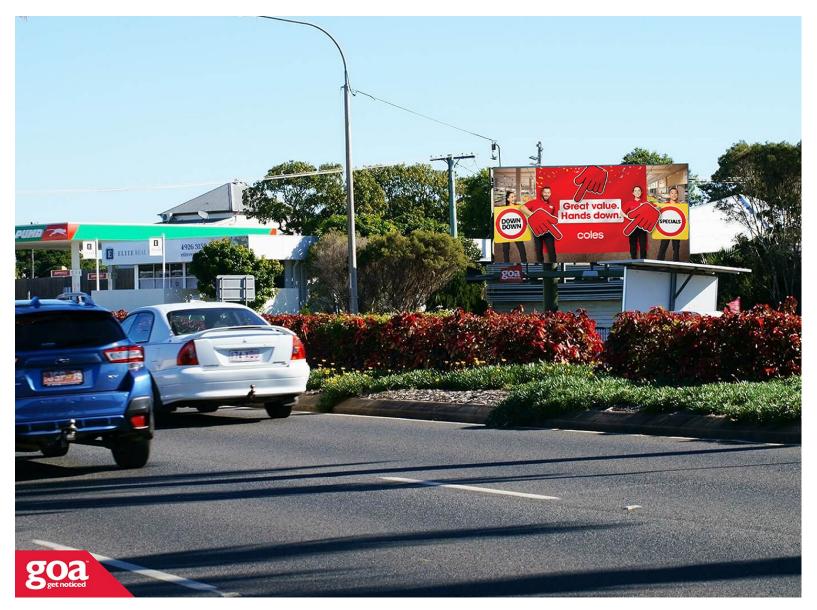

This CLASSIC 6x3m billboard is elevated on a single pole and is illuminated. Situated on the right side of busy Queen Elizabeth Drive, approx. 350m north of a major intersection with Lakes Creek Road. The site offers a wonderful opportunity to reach traffic travelling southbound from the major retail and commercial centres in North Rockhampton. It also captures the attention of traffic heading inbound from the city centre, via Fitzroy Bridge and the popular north eastern suburbs, including Emu Park.

Restrictions: No special conditions.

Queen Elizabeth Dr cnr Edwin St, Rockhampton - Inbound

4700 0001

Rockhampton

6.00m x 3.00m

Illuminated

Rope Edge

www.goa.com.au