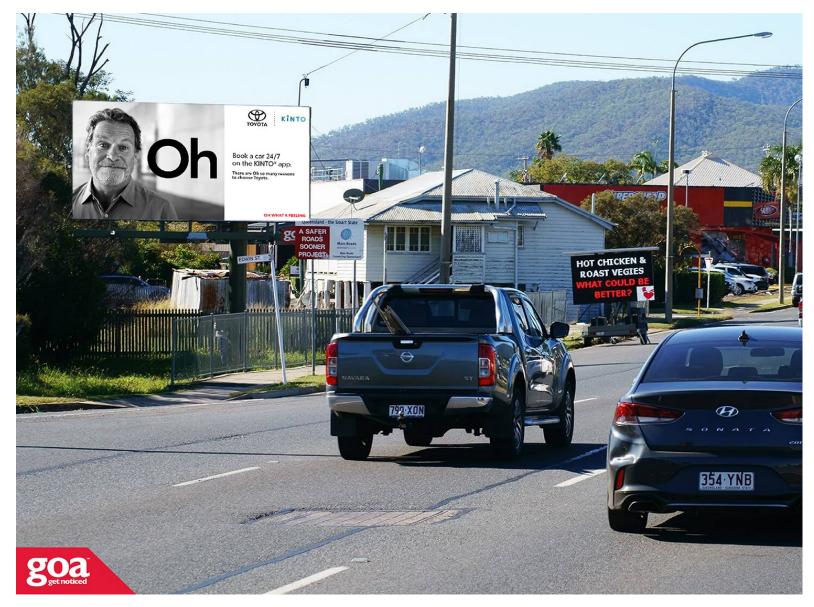

This CLASSIC 6x3m billboard is elevated on a single pole and is illuminated. Situated on the left side of busy Queen Elizabeth Drive, approx. 350m north of a major intersection with Lakes Creek Road. The site offers a wonderful opportunity to reach traffic travelling northbound towards the major retail and commercial centres in North Rockhampton. It also captures the attention of traffic heading outbound from the city centre, via Fitzroy Bridge and the popular north eastern suburbs, including Emu Park.

Restrictions: No special conditions.

Queen Elizabeth Dr cnr Edwin St, Rockhampton - Outbound

4700 0002

Rockhampton

6.00m x 3.00m

Illuminated

Rope Edge

www.goa.com.au