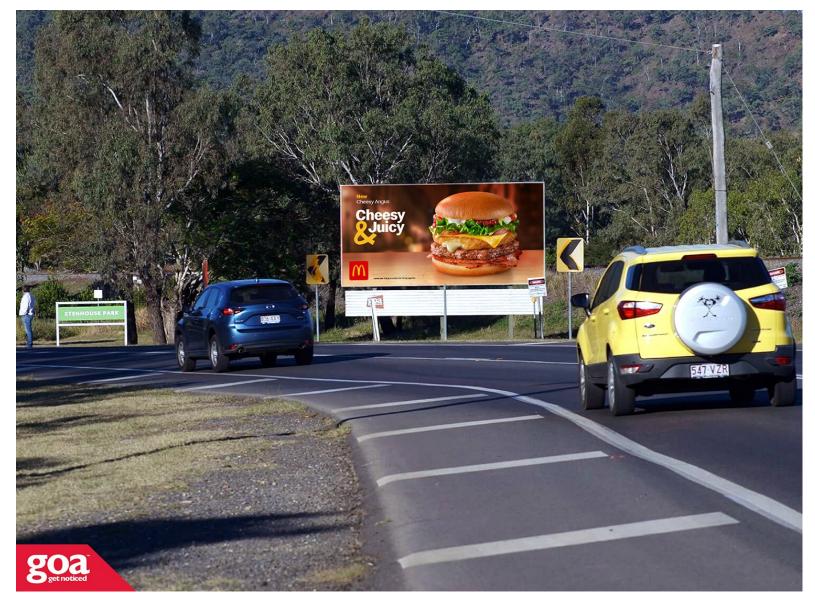

This CLASSIC 6x3m billboard is on the right hand side of busy Lakes Creek Road and is visible to eastbound traffic. The site is located at the Thozets Creek bridge and traffic is travelling to the eastern suburbs and industrial region of Rockhampton, as well as Emu Park and Yeppoon. Rockhampton is one of Queensland's major coastal centres, regarded as the commercial heart of central Queensland. The town is also just a short ferry ride from the island resort of Great Keppell Island.

## Lakes Creek Rd, Berserker - Outbound 4700 0006

Rockhampton

6.00m x 3.00m

Rope Edge

www.goa.com.au