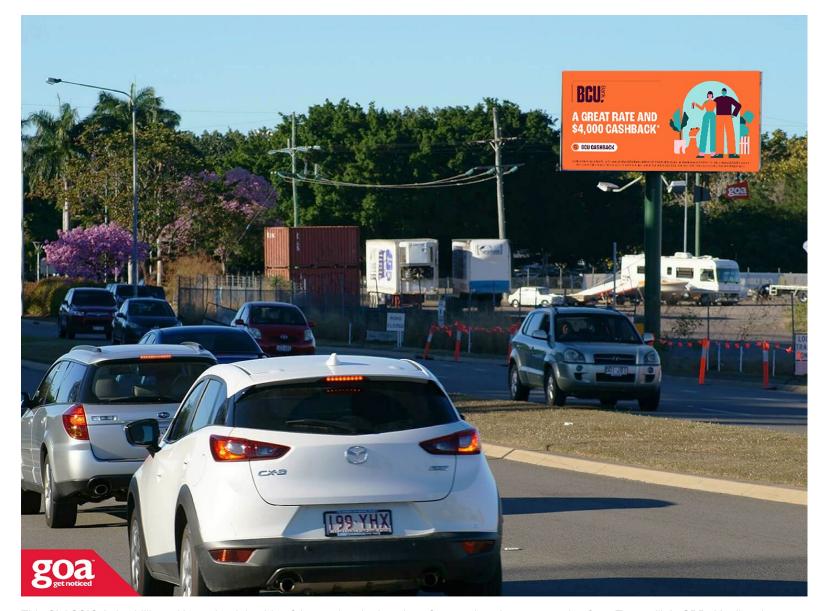

This CLASSIC 6x3m billboard is on the right side of the road at the junction of two main exits approx. 5 km from Townsville's CBD. It's directly opposite Queensland Country Bank Stadium and is visible travelling into town from the southern suburbs of Townsville and the Bruce Highway. Mounted on a single pole and illuminated to ensure visibility this site offers great potential to advertisers in one of Queensland's largest regional centres.

## Saunders St, Townsville - Inbound 4810 0009

Inner Townsville

6.00m x 3.00m

Illuminated

Rope Edge

www.goa.com.au