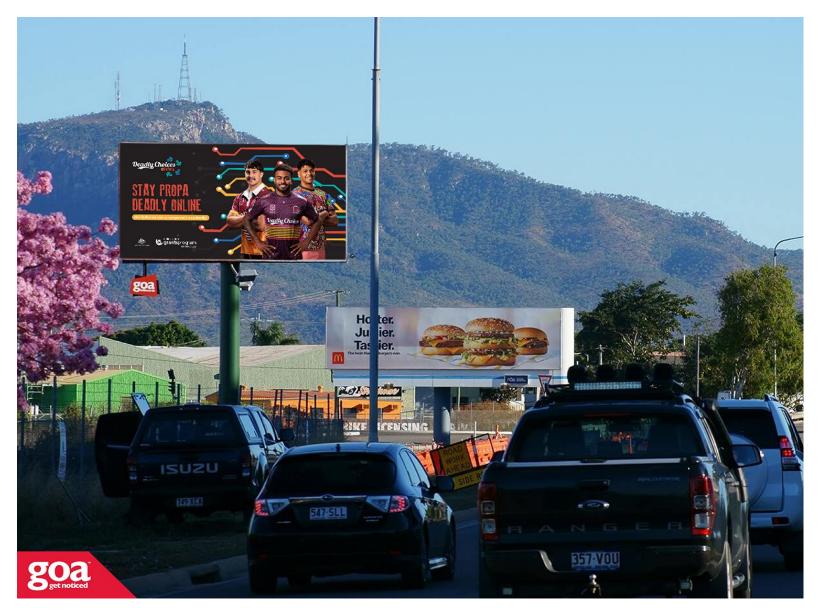

This CLASSIC 6x3m billboard is on the left side of the road at the junction of two main exits from Townsville's CBD. It's directly opposite Queensland Country Bank Stadium and is visible to traffic leaving town by Stanley Street or Denham Street travelling to the southern suburbs of Townsville or onto the Bruce Highway. Mounted on a single pole and illuminated to ensure visibility this site offers great potential to advertisers in one of Queensland's largest regional centres.

Saunders St, Townsville - Outbound 4810 0010

Inner Townsville

6.00m x 3.00m

Illuminated

Rope Edge

www.goa.com.au