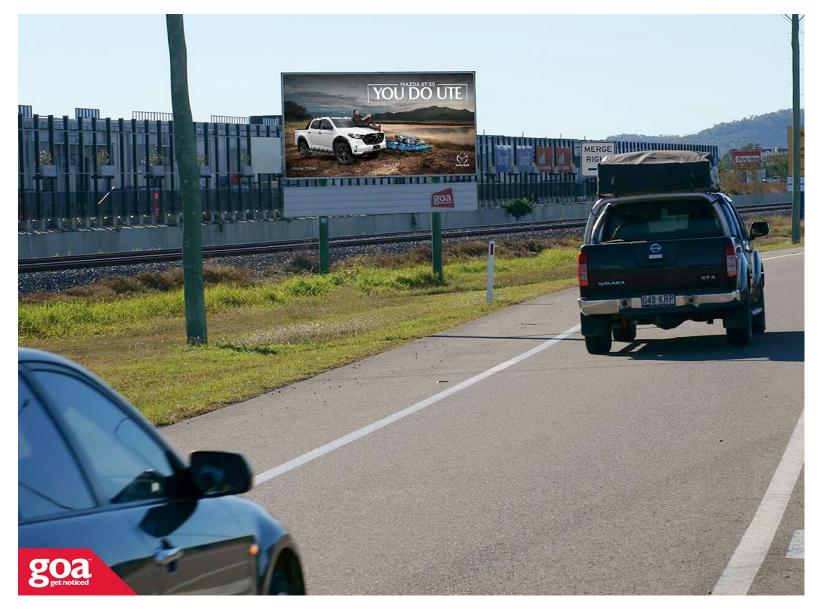

This CLASSIC 6x3m billboard is located in the southern suburbs of Townsville, approx. 4 km from the town centre. Abbott Street is one of the two main roads bringing traffic from the Bruce Highway into Townsville. This billboard is on the left hand side of the road and is visible to northbound traffic travelling into town. The site has excellent visibility and provides an opportunity for potential advertisers to capture the tourist 'drive market'.